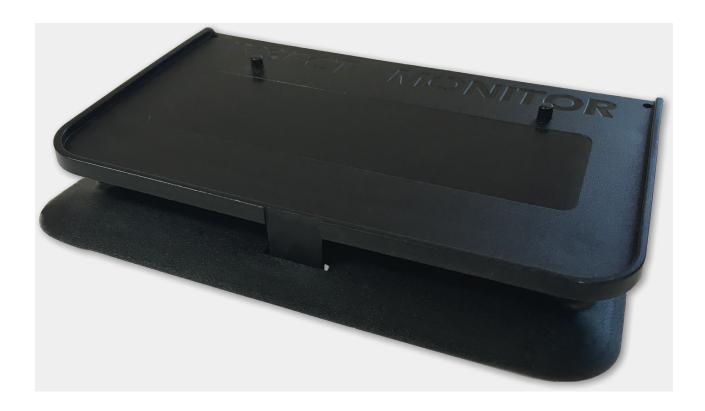

## **Insect Monitor Station**

Discreet solution to insect monitoring

Designed and manufactured in the UK

A slimline plastic monitor for crawling insects, the perfect solution to monitoring infestations.

Dimensions : (h) 16mm x (w) 125mm x (d) 85mm

The Eradisect \*Insect Monitor has been designed to offer discreet yet effective monitoring of insects.

- 1 Can be attached to the Rotech NG mouse box or used on its own.
- 2 Holds industry standard sticky pads.
- 3 Available in 5 different colors by special order.
- 4 Low profile enabling even the smallest of pests to enter the trap.
- 5 No key needed to open, simply click to close.