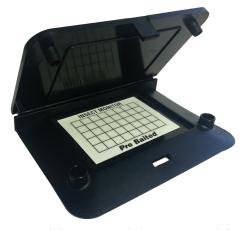

## **Insect Monitor Station**

Discreet solution to insect monitoring

Designed and manufactured in the UK

A slimline plastic monitor for crawling insects, the perfect solution to monitoring infestations.

Dimensions : (h) 16mm x (w) 125mm x (d) 85mm

The Eradisect \*Insect Monitor has been designed to offer discreet yet effective monitoring of insects.

- 1 Can be attached to the Rotech NG mouse box or used on its own.
- 2 Holds industry standard sticky pads.
- 3 Available in 5 different colors by special order.
- 4 Low profile enabling even the smallest of pests to enter the trap.
- 5 No key needed to open, simply click to close.