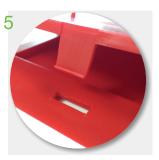

The Eradisect \*Insect Monitor has been designed to offer discreet yet effective monitoring of insects.

- 1 Can be attached to the Rotech NG mouse box or used on its own.
- 2 Holds industry standard sticky pads.
- 3 Available in 5 different colors by special order.
- 4 Low profile enabling even the smallest of pests to enter the trap.
- 5 No key needed to open, simply click to close.