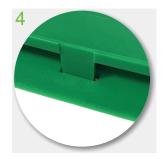

The Eradisect \*Insect Monitor has been designed to offer discreet yet effective monitoring of insects.

- 1 Can be attached to the Rotech NG mouse box or used on its own.
- 2 Holds industry standard sticky pads.
- 3 Available in 5 different colors by special order.
- 4 Low profile enabling even the smallest of pests to enter the trap.
- 5 No key needed to open, simply click to close.