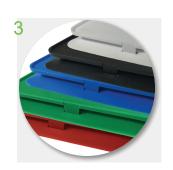

The Eradisect \*Insect Monitor has been designed to offer discreet yet effective monitoring of insects.

- 1 Can be attached to the Rotech NG mouse box or used on its own.
- 2 Holds industry standard sticky pads.
- 3 Available in 5 different colors by special order.
- 4 Low profile enabling even the smallest of pests to enter the trap.
- 5 No key needed to open, simply click to close.