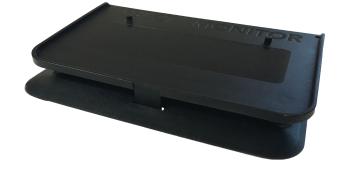

## **Insect Monitor Station**

Discreet solution to insect monitoring

Designed and manufactured in the UK

A slimline plastic monitor for crawling insects, the perfect solution to monitoring infestations.

Dimensions : (h) 16mm x (w) 125mm x (d) 85mm

The Eradisect \*Insect Monitor has been designed to offer discreet yet effective monitoring of insects.

- 1 Can be attached to the Rotech NG mouse box or used on its own.
- 2 Holds industry standard sticky pads.
- 3 Available in 5 different colors by special order.
- 4 Low profile enabling even the smallest of pests to enter the trap.
- 5 No key needed to open, simply click to close.