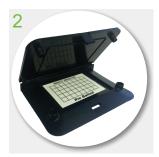

The Eradisect \*Insect Monitor has been designed to offer discreet yet effective monitoring of insects.

- 1 Can be attached to the Rotech NG mouse box or used on its own.
- 2 Holds industry standard sticky pads.
- 3 Available in 5 different colors by special order.
- 4 Low profile enabling even the smallest of pests to enter the trap.
- 5 No key needed to open, simply click to close.