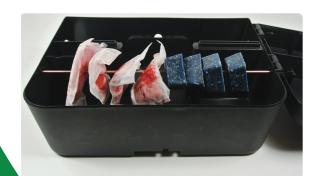

#### **PelGar Rat Station**

When it comes to placing bait the **PelGar Rat Station** is very versatile. Two bait reservoirs either side of the station each comfortably hold 100g of grain or pellet bait, while both vertical and horizontal bars can be added to secure blocks and pasta/paste bait.

Above: Rat station housing grain/pellet bait. Below: PelGar's wax block and pasta bait secured on the horizontal bar.

The **PelGar Rat Station** will also safely house a 'break-back' trap with two location clips in the centre of the station, and a hole on the other side allows the trap to be set with a cable-tie without opening the box.