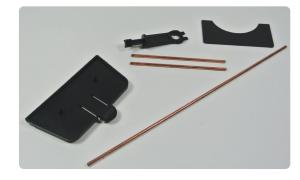

The **PelGar Rat Station** is supplied in outers of 10 units with a horizontal bar for each station and 3 keys per outer, in addition to this vertical bars, wall clips and bait station dividers are available as pictured below.