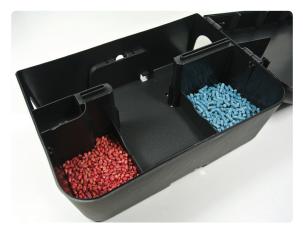

#### **PelGar Rat Station**

When it comes to placing bait the **PelGar Rat Station** is very versatile. Two bait reservoirs either side of the station each comfortably hold 100g of grain or pellet bait, while both vertical and horizontal bars can be added to secure blocks and pasta/paste bait.

Above: Rat station housing grain/pellet bait. Below: PelGar's wax block and pasta bait secured on the horizontal bar.

The **PelGar Rat Station** will also safely house a 'break-back' trap with two location clips in the centre of the station, and a hole on the other side allows the trap to be set with a cable-tie without opening the box.