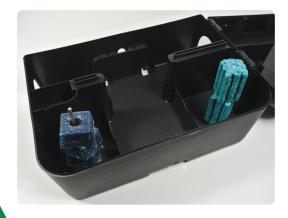

#### **PelGar Rat Station**

When it comes to placing bait the **PelGar Rat Station** is very versatile. Two bait reservoirs either side of the station each comfortably hold 100g of grain or pellet bait, while both vertical and horizontal bars can be added to secure blocks and pasta/paste bait.

Above: Rat station housing grain/pellet bait. Below: PelGar's wax block and pasta bait secured on the horizontal bar.

The **PelGar Rat Station** will also safely house a 'break-back' trap with two location clips in the centre of the station, and a hole on the other side allows the trap to be set with a cable-tie without opening the box.