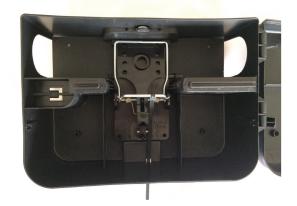

Above: Rat station housing grain/pellet bait. Below: PelGar's wax block and pasta bait secured on the horizontal bar.

The **PelGar Rat Station** will also safely house a 'break-back' trap with two location clips in the centre of the station, and a hole on the other side allows the trap to be set with a cable-tie without opening the box.