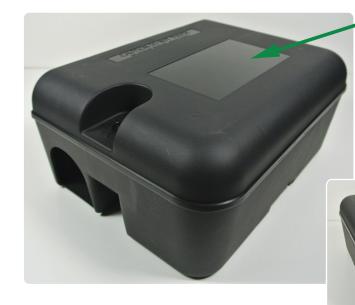

### **PelGar Rat Station**

The PelGar Rat Station, made in Alton (UK), has been designed and manufactured to give the best functionality to you at the most competitive price.

The **PelGar Rat Station** begins and finishes its life in an environmentally friendly way, it's made from recycled plastic and is also

Rat station housing extruded and cast blocks

Your logo here - large area for logo and baiting details, 12.5x7cm.

The **PelGar Rat Station** has also been designed with rat behaviour in mind. It has a textured 'non-slip' floor which gives it a more natural feel, full width openings for easy access with just a small lip to prevent water entry, and drainage holes in the floor for when the weather conditions get particularly adverse.